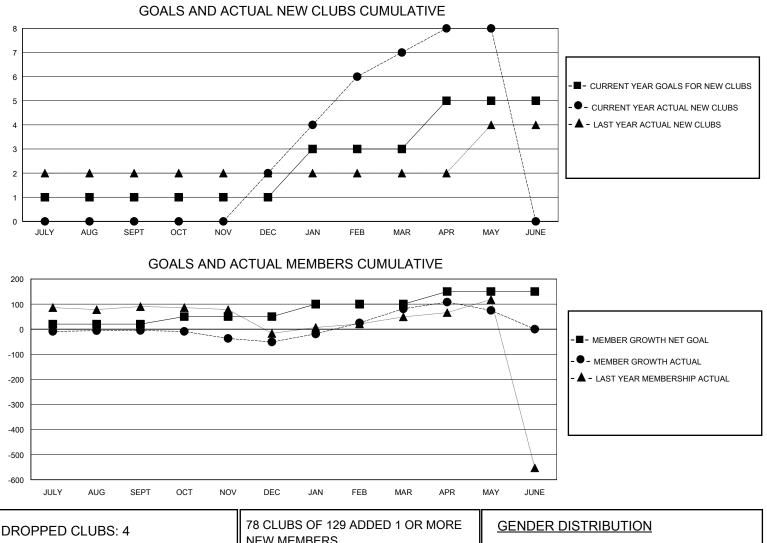

## District 3233G2

Results as of: 5/31/2024

| GMT:          |               |             |               |                       |                        |                         |                                                    |  |  |
|---------------|---------------|-------------|---------------|-----------------------|------------------------|-------------------------|----------------------------------------------------|--|--|
|               | Club          | S           |               | Members               |                        |                         |                                                    |  |  |
|               | RESULTS FOR   | R 2023-2024 |               | RESULTS FOR 2023-2024 |                        |                         |                                                    |  |  |
| QUARTER       | NEW CLUB GOAL | NEW CLUBS   | DROPPED CLUBS | QUARTER MEM           | BER GROWTH NET<br>GOAL | MEMBER GROWTH<br>ACTUAL | DROPPED<br>MEMBERS ACTUAL<br>(including transfers) |  |  |
| JULY/AUG/SEPT | 1             | 0           | 2             | JULY/AUG/SEPT         | 20                     | 187                     | 139                                                |  |  |
| OCT/NOV/DEC   | 0             | 2           | 0             | OCT/NOV/DEC           | 30                     | 108                     | 148                                                |  |  |
| JAN/FEB/MAR   | 2             | 5           | 2             | JAN/FEB/MAR           | 50                     | 164                     | 31                                                 |  |  |
| APR/MAY/JUNE  | 2             | 1           | 0             | APR/MAY/JUNE          | 50                     | 71                      | 58                                                 |  |  |

| DROPPED CLUBS: 4 |     | 78 CLUBS OF 129 ADDED 1 OR MORE | GENDER DISTRIBUTION                                             |                |       |
|------------------|-----|---------------------------------|-----------------------------------------------------------------|----------------|-------|
|                  |     | NEW MEMBERS                     | MALE                                                            | 1,788 (65.28%) |       |
|                  |     |                                 | FEMALE                                                          | 947 (34.57%)   |       |
| DROPPED MEMBERS  |     |                                 |                                                                 |                |       |
| DECEASED         | 8   | CLICK HERE FOR CUMULATIVE       | TOTAL FAMILY UNIT MEMBERS<br>FAMILY MEMBERS PAYING HALF<br>DUES |                | 1,446 |
| CLUB CANCELLED   | 12  | MEMBERSHIP DATA                 |                                                                 |                | 005   |
| OTHER            | 356 |                                 |                                                                 |                | 905   |
| TOTAL            | 376 |                                 |                                                                 |                |       |
|                  |     | _                               |                                                                 |                |       |